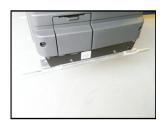

NOTE: This step may have been done at factory if you ordered wheel kit when ordering generator.

**Step 2:** Attach axles. Use bolts and nuts from step 1, or bolts and nuts supplied with generator if wheel kit ordered with generator.