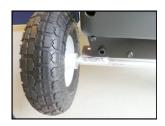

**Step 3:** Slide on wheels with with protruding hub of each wheel facing toward unit (so wheels don't rub against generator).

**Step 4:** Install cap nut on each axle end by tapping in place with 3/4" socket and small hammer.