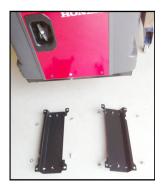

## GenConneX™ Honda EU3000is All-Terrain Wheel Kit Installation Instructions

CAUTION: UNIT IS HEAVY AND CAN CAUSE INJURY OR DAMAGE IF NOT PROPERLY SUPPORTED

**Step 1:** Support unit on wooden blocks then remove both bottom rails with 12mm socket.