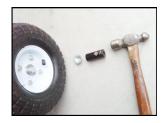

**Step 3:** Slide on wheels with with protruding hub of each wheel facing toward unit (so wheels don't rub against generator).

**Step 4:** Install cap nut on each axle end by tapping in place with 3/4" socket and small hammer.